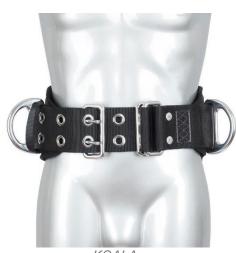

## KOALA & KOALA PLUS

KOALA – positioning belt; KOALA PLUS – positioning belt + positioning lanyard (non-removble);

| Certification          | EN 358:2018 (belts and lanyards for work positioning or restraint) C € 2756                                                                            |       |  |
|------------------------|--------------------------------------------------------------------------------------------------------------------------------------------------------|-------|--|
| Webbing                | Material: PES fibers (black);<br>Width: 85mm;                                                                                                          |       |  |
| Buckles                | Dual locking system:                                                                                                                                   |       |  |
| Rings                  | Positioning rings: (aluminium, BL > 25 kN);                                                                                                            |       |  |
|                        | Standard length: 1,5 m (Max.); *lengths up to 2 m on request; Rope: Ø14 mm, Kernmantle type; Length adjuster: aluminium; Connector: EN 362/T certified |       |  |
|                        | Connector specifications: 022 KANGRI                                                                                                                   |       |  |
| Positioning<br>lanyard |                                                                                                                                                        | Steel |  |
| •                      |                                                                                                                                                        | 25 kN |  |

|                        | Connector. EN 302/1 Certified                                                                                                                                                                                                      |           |  |
|------------------------|------------------------------------------------------------------------------------------------------------------------------------------------------------------------------------------------------------------------------------|-----------|--|
|                        | Connector specifications: 022 KANGRI                                                                                                                                                                                               |           |  |
| Positioning<br>lanyard |                                                                                                                                                                                                                                    | Steel     |  |
| (KOALA +)              | <b></b>                                                                                                                                                                                                                            | 25 kN     |  |
| (NOALA )               | <b>→</b>                                                                                                                                                                                                                           | Auto Lock |  |
|                        | 9                                                                                                                                                                                                                                  | 238 g     |  |
|                        |                                                                                                                                                                                                                                    | 18 mm     |  |
|                        |                                                                                                                                                                                                                                    | 130/68 mm |  |
| Sizes                  | S-M (80-90cm);<br>M-L (90-100cm);<br>L-XL (100-110cm);<br>XL-XXL (110-120cm);                                                                                                                                                      |           |  |
| Max.<br>150 kg         | KOALA and KOALA PLUS are tested and approved for users up to 150kg! (Max. 150 kg: user + equipment).  Please follow using instruction manual!                                                                                      |           |  |
| Up to                  | Safety harnesses belonging to a single user, which were subject to periodical inspections by experts and recorded in the Inspection Log, carefully treated and maintained, were stored in accordance with regulations, were not in |           |  |