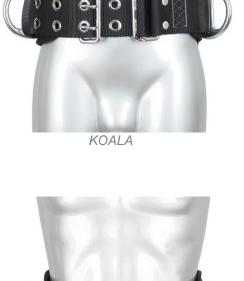

## KOALA & KOALA PLUS

KOALA – positioning belt; KOALA PLUS – positioning belt + positioning lanyard (non-removble);

| Certification          | EN 358:2018 (belts and lanyards for work positioning or restraint) C € 2756                                                                            |       |  |
|------------------------|--------------------------------------------------------------------------------------------------------------------------------------------------------|-------|--|
| Webbing                | Material: PES fibers (black);<br>Width: 85mm;                                                                                                          |       |  |
| Buckles                | Dual locking system:                                                                                                                                   |       |  |
| Rings                  | Positioning rings: (aluminium, BL > 25 kN);                                                                                                            |       |  |
|                        | Standard length: 1,5 m (Max.); *lengths up to 2 m on request; Rope: Ø14 mm, Kernmantle type; Length adjuster: aluminium; Connector: EN 362/T certified |       |  |
|                        | Connector specifications: 022 KANGRI                                                                                                                   |       |  |
| Positioning<br>lanyard |                                                                                                                                                        | Steel |  |
| •                      |                                                                                                                                                        | 25 kN |  |

|                        | Connector. EN 302/1 Certified                                                                                                                                                                                                      |           |  |
|------------------------|------------------------------------------------------------------------------------------------------------------------------------------------------------------------------------------------------------------------------------|-----------|--|
|                        | Connector specifications: 022 KANGRI                                                                                                                                                                                               |           |  |
| Positioning<br>lanyard |                                                                                                                                                                                                                                    | Steel     |  |
| (KOALA +)              | <b></b>                                                                                                                                                                                                                            | 25 kN     |  |
| (NOALA )               | <b>→</b>                                                                                                                                                                                                                           | Auto Lock |  |
|                        | 9                                                                                                                                                                                                                                  | 238 g     |  |
|                        |                                                                                                                                                                                                                                    | 18 mm     |  |
|                        |                                                                                                                                                                                                                                    | 130/68 mm |  |
| Sizes                  | S-M (80-90cm);<br>M-L (90-100cm);<br>L-XL (100-110cm);<br>XL-XXL (110-120cm);                                                                                                                                                      |           |  |
| Max.<br>150 kg         | KOALA and KOALA PLUS are tested and approved for users up to 150kg! (Max. 150 kg: user + equipment).  Please follow using instruction manual!                                                                                      |           |  |
| Up to                  | Safety harnesses belonging to a single user, which were subject to periodical inspections by experts and recorded in the Inspection Log, carefully treated and maintained, were stored in accordance with regulations, were not in |           |  |